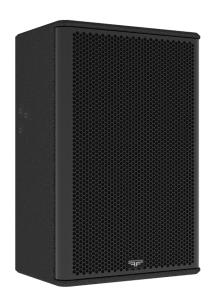

# **VENU 15ix** Big performance. Compact package.

VENU 15ix is a passive 2-way top unit, delivering our signature audio quality in a compact format and optimized for installation applications. With its small footprint and high SPL, VENU 15ix fits right in wherever sound and size matter – from bars and hotels to smaller music venues.

VENU 15ix is built in Belgium to the same exacting standards as our pro touring ranges and coated in tough, weather-resistant polyurea to protect your investment.

50Hz - 20kHz

Up to 700

110° x 60°

Technical specifications

| Description                | 2-way passive full-range point source                               |
|----------------------------|---------------------------------------------------------------------|
| Transducers                | LF: 1 × 15" • HF: 1 × 1"                                            |
| Frequency range (-6dB)     | 47Hz-20kHz                                                          |
| Nominal directivity (-6dB) | 110°x60° • Rotatable horn                                           |
| SPL peak (1)               | 133 dB                                                              |
| Processing                 | Dedicated AUDIOFOCUS A-series SCiO and Powersoft<br>Armonia presets |
| Rigging                    | Rear plate K&M compatible                                           |
| Connectors                 | 2 × 4-point speakON                                                 |
| Nominal Impedance          | 8ohm • Passive cross-over network                                   |
| Watt AES/peak              | 435 W / 1740 W                                                      |
| Dimensions (H x W x D)     | 638 x 426 x 412 mm • 25.11 x 16.77 x 16.22 inches                   |
| Weight                     | 21.4kg / 47.17lbs                                                   |
| Finish                     | Highly resistant polyurea coating                                   |
| Cabinet                    | High grade birch plywood                                            |