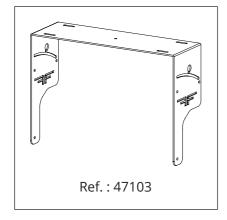

inal Impedance          | 8ohm • Passive cross-over network                                   |
| Watt AES/peak              | 435 W / 1740 W                                                      |
| Dimensions (H x W x D)     | 638 x 426 x 412 mm • 25.11 x 16.77 x 16.22 inches                   |
| Weight                     | 21.4kg / 47.17lbs                                                   |
| Finish                     | Highly resistant polyurea coating                                   |
| Cabinet                    | High grade birch plywood                                            |

<sup>(1)</sup> Peak level measured at 1 m under free field conditions using pink noise with crest factor 5

## Accessories

## Vertical Yoke for VENU 15ix

#### **Horizontal Yoke for VENU 15ix**





# Subwoofers

**S 18i**Installation high performance compact 18" subwoofer



Ref.: 48130

# Beamwidth

#### **VENU 15ix Horizontal beamwidth**



#### **VENU 15ix Vertical beamwidth**



#### **Contact & Links**

#### Need more information about our products?

www.audiofocus.eu
info@audiofocus.eu
www.facebook.com/AudiofocusPage/
www.facebook.com/groups/AUDIOFOCUS/

## Scan QR Code to view the VENU 15ix product's web page.



#### Follow Us.