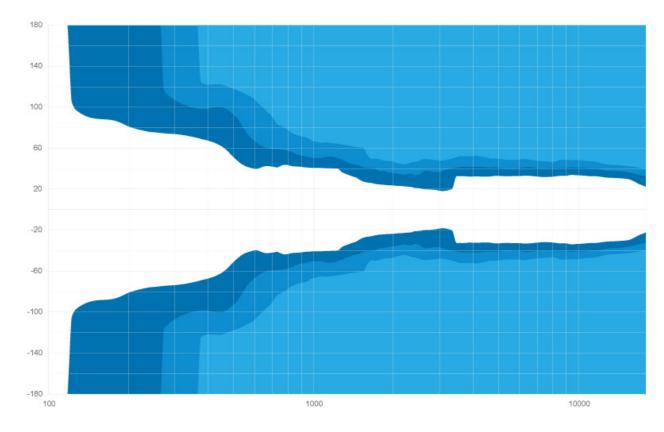

|
| Dimensions (H x W x D)     | 638 x 426 x 412 mm • 25.11 x 16.77 x 16.22 inches                   |
| Weight                     | 21.4kg / 47.17lbs                                                   |
| Finish                     | Highly resistant polyurea coating                                   |
| Cabinet                    | High grade birch plywood                                            |

<sup>(1)</sup> Peak level measured at 1 m under free field conditions using pink noise with crest factor 5

## Accessories

## Vertical Yoke for VENU 15ix

#### **Horizontal Yoke for VENU 15ix**





# Subwoofers

**S 18i**Installation high performance compact 18" subwoofer



Ref.: 48130

# Beamwidth

#### **VENU 15ix Horizontal beamwidth**



#### **VENU 15ix Vertical beamwidth**



#### **Contact & Links**

#### Need more information about our products?

www.audiofocus.eu
info@audiofocus.eu
www.facebook.com/AudiofocusPage/
www.facebook.com/groups/AUDIOFOCUS/

## Scan QR Code to view the VENU 15ix product's web page.



#### Follow Us.