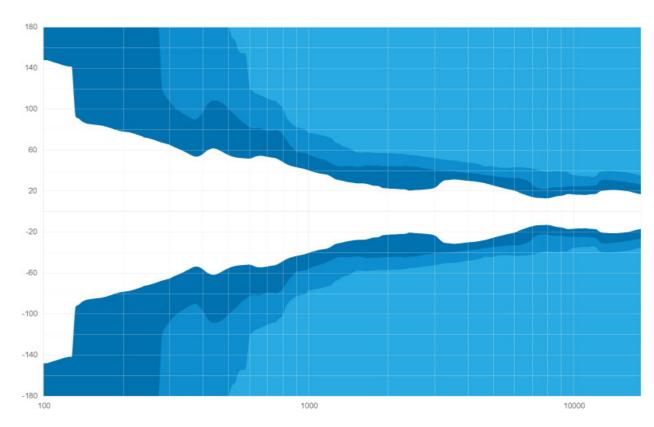

|
| Dimensions (H x W x D)     | 638 x 426 x 412 mm • 25.11 x 16.77 x 16.22 inches                   |
| Weight                     | 21.4kg / 47.17lbs                                                   |
| Finish                     | Highly resistant polyurea coating                                   |
| Cabinet                    | High grade birch plywood                                            |

<sup>(1)</sup> Peak level measured at 1 m under free field conditions using pink noise with crest factor 5

## Accessories

## Vertical Yoke for VENU 15ix

#### **Horizontal Yoke for VENU 15ix**





# Subwoofers

**S 18i**Installation high performance compact 18" subwoofer



Ref.: 48130

# Beamwidth

#### **VENU 15ix Horizontal beamwidth**



#### **VENU 15ix Vertical beamwidth**



#### **Contact & Links**

#### Need more information about our products?

www.audiofocus.eu
info@audiofocus.eu
www.facebook.com/AudiofocusPage/
www.facebook.com/groups/AUDIOFOCUS/

## Scan QR Code to view the VENU 15ix product's web page.



#### Follow Us.