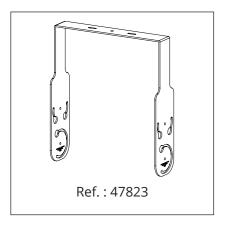

ominal Impedance          | 8ohm • Passive cross-over network                                   |
| Watt AES/peak              | 435 W / 1740 W                                                      |
| Dimensions (H x W x D)     | 638 x 426 x 412 mm • 25.11 x 16.77 x 16.22 inches                   |
| Weight                     | 21.4kg / 47.17lbs                                                   |
| Finish                     | Highly resistant polyurea coating                                   |
| Cabinet                    | High grade birch plywood                                            |

<sup>(1)</sup> Peak level measured at 1 m under free field conditions using pink noise with crest factor 5

## Accessories

## Vertical Yoke for VENU 15ix

#### **Horizontal Yoke for VENU 15ix**





# Subwoofers

**S 18i**Installation high performance compact 18" subwoofer



Ref.: 48130

# Beamwidth

#### **VENU 15ix Horizontal beamwidth**



#### **VENU 15ix Vertical beamwidth**



#### **Contact & Links**

#### Need more information about our products?

www.audiofocus.eu
info@audiofocus.eu
www.facebook.com/AudiofocusPage/
www.facebook.com/groups/AUDIOFOCUS/

## Scan QR Code to view the VENU 15ix product's web page.



#### Follow Us.